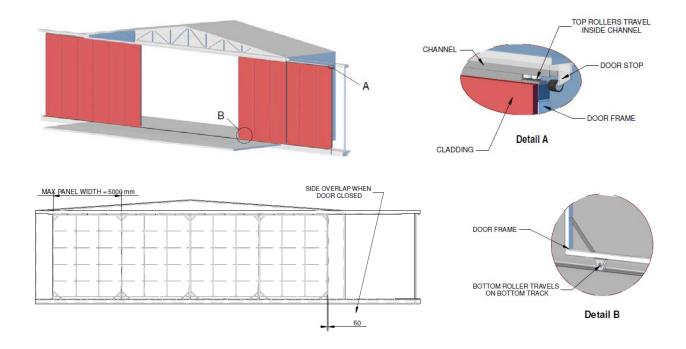

#### **SPECIFICATIONS**

- Max Size: Up to 5.0mH and 20.0mW (maximum panel width 5.0ml
- Unique kitset design for ease of delivery to your site.
- Easy manual operation.
- Heavy duty rollers with sealed bearings.
- High strength duragalv steel construction.
- Single span opening, no removable mullions or excessive load on lintel.
- Robust design with few moving parts gives high reliability in harsh environments.
- Ideal for aircraft hangars, farm sheds and more.

### TRACK CONFIGURATION

Single, Bi-parting or Stacking

#### SIZE

5000mm H x 20.000mm W

## **Drawings**