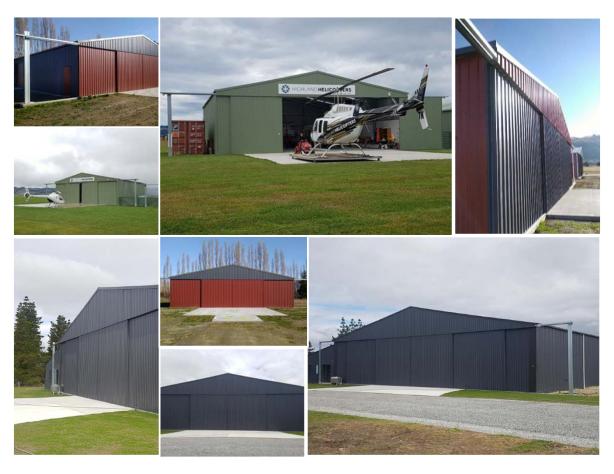

#### **APPLICATIONS**

TRU-TRAC™ are designed to suit light to medium scale projects, such as:

- Agricultural Sheds, Barns and Stables
- Aircraft Hangar
- Warehousing
- Shipyards

## **Projects**