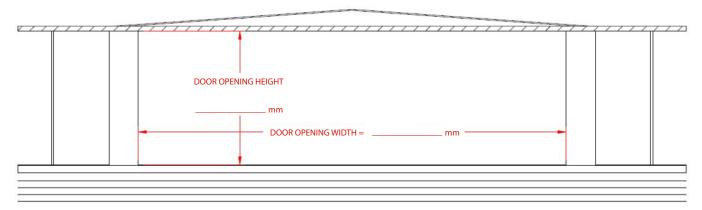

## **Door Requirement**

(See TRU-TRAC $^{\text{TM}}$  Data Sheet for full specification details)

1. On the drawing below, enter the door opening measurements (height and width), as well as the headroom and sideroom measurements. Enter the backspace depth if applicable.

(NB: TRU-TRAC™ panels are a maximum of 5000mmH x 5000mmW. Maximum door width 20 metres). Door opening height measurement must be accurate as TRU-TRAC™ panels are made to suit the opening height with only 10mm of height adjustment.

NB: LINES ABOVE INDICARE TRACKS; PLEASED DRAW HOW YOU WOULD LIKE YOUR DOOR PANELS TO STACK

= FIXING REQUIRED FOR THE TOP GUIDE TRACKS

Configuration preference: Bi-parting Single door/one direction

2. Quantity of doors required at this size and specification: