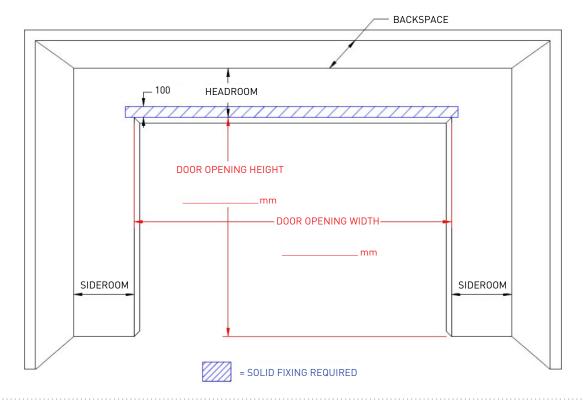

## **Door Requirement**

(See TRU-STRIP Data Sheet for full specification details)

1. On the drawing below, enter the door opening measurements (height and width), as well as the headroom and sideroom measurements.