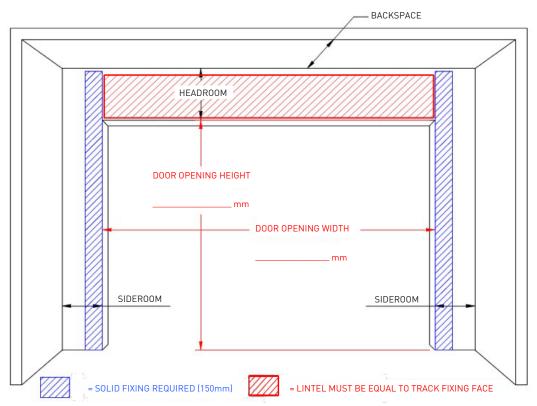

## **Door Requirement**

(See TRU-SPRINT™ PACER Data Sheet for full specification details)

1. On the drawing below, enter the door opening measurements (height and width), as well as the headroom and sideroom measurements. Enter the backspace depth if applicable.

NB: Recommended maximum door size: 6000mmH x 6000mmW. Minimum headroom 450mm. Minimum sideroom on motor side 300mm, on non-motor side 170mm).