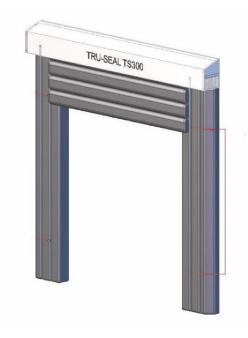

The TRU-SEAL™ Compact Inflatable Seal is ideal for loading environments where space is tight, providing a slimline protective seal against weather and pests while reducing energy loss from temperature-controlled environments.

The TRU-SEAL™ system is one of the most effective and reliable dock sealing processes available, providing an inflatable air bag system that suits a wide range of container sizes. Designed for tough use, the TRU-SEAL™ Compact Inflatable Seal is easy to use and keeps personnel safe.

## **SPECIFICATIONS**

- Compact alternative to the TS101 TRU-SEAL™ Inflatable Seal
- Single-phase 230V 10A power supply
- Heavy-duty, high-volume fan
- Black heavy-duty UV-rated air bags with 5-year warranty
- Internal retraction system for top bag
- Retractable side bags
- Requires IP55 rated ON/OFF isolator or similar [not included]