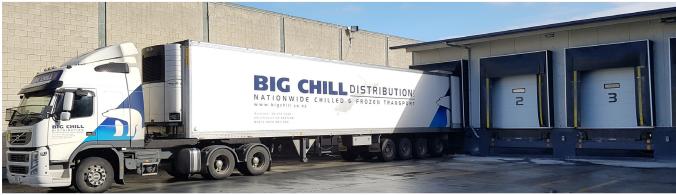

## The TRU-SEAL™ Dock Shelter is a heavy-duty PVC cover for simple dock environmental control.

Designed to receive a large range of truck sizes, the TRU-SEAL™ Dock Shelter provides a flexible shield between loading dock and vehicle, giving protection from the weather. Made from tear-resistant PVC, the TRU- SEAL™ system is hard-wearing and highly cost-effective. A proven solution for exposed loading bays, the TRU-SEAL™ Dock Shelter delivers the highest degree of environmental control at a cost-saving budget.

## **SPECIFICATIONS**

- Truck Height Capacity: 3500mm to 4250mm high (if mounted at 4550mm)
- Truck Width Capacity: 2250mm x 2500mm wide
- Maximum Door Width: Up to 3000mm
- Recommended Minimum Dock Height:1200mm

## CLEARANCE





## **Projects**