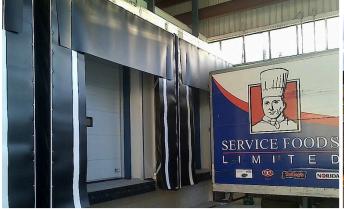

## The TRU-SEAL™ Dock Shelter is a heavy-duty PVC cover for simple dock environmental control.

Designed to receive a large range of truck sizes, the TRU-SEAL™ Dock Shelter provides a flexible shield between loading dock and vehicle, giving protection from the weather. Made from tear-resistant PVC, the TRU- SEAL™ system is hard-wearing and highly cost-effective. A proven solution for exposed loading bays, the TRU-SEAL™ Dock Shelter delivers the highest degree of environmental control at a cost-saving budget.