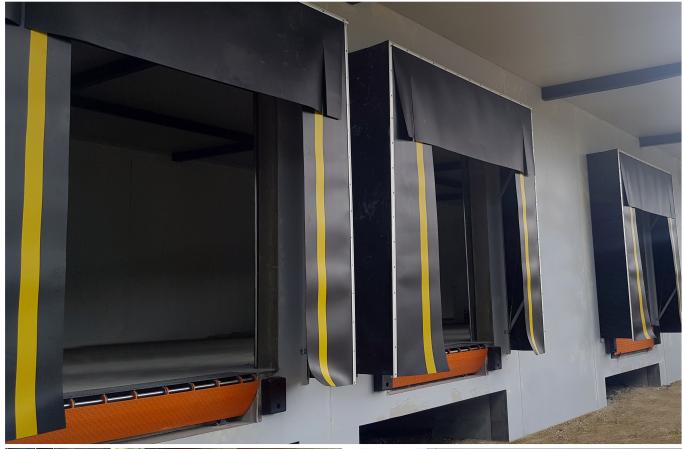

## The TRU-SEAL™ Dock Shelter is a heavy-duty PVC cover for simple dock environmental control.

Designed to receive a large range of truck sizes, the TRU-SEAL™ Dock Shelter provides a flexible shield between loading dock and vehicle, giving protection from the weather. Made from tear-resistant PVC, the TRU- SEAL™ system is hard-wearing and highly cost-effective. A proven solution for exposed loading bays, the TRU-SEAL™ Dock Shelter delivers the highest degree of environmental control at a cost-saving budget.

## **SPECIFICATIONS**

- Truck Height Capacity: 3500mm to 4250mm high (if mounted at 4550mm)
- Truck Width Capacity: 2250mm x 2500mm wide
- Maximum Door Width: Up to 3000mm
- Recommended Minimum Dock Height:1200mm

## CLEARANCE





## **Projects**