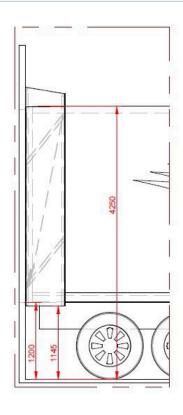

## **SPECIFICATIONS**

- Truck Height Capacity: 3500mm to 4250mm high (if mounted at 4550mm)
- Truck Width Capacity: 2250mm x 2500mm wide
- Maximum Door Width: Up to 3000mm
- Recommended Minimum Dock Height:1200mm

## CLEARANCE