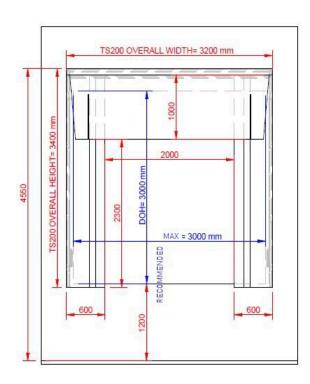

## **SPECIFICATIONS**

- Truck Height Capacity: 3500mm to 4250mm high (if mounted at 4550mm)
- Truck Width Capacity: 2250mm x 2500mm wide
- Maximum Door Width: Up to 3000mm
- Recommended Minimum Dock Height:1200mm

## CLEARANCE