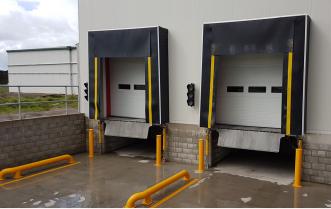

## The TRU-SEAL™ Dock Shelter is a heavy-duty PVC cover for simple dock environmental control.

Designed to receive a large range of truck sizes, the TRU-SEAL™ Dock Shelter provides a flexible shield between loading dock and vehicle, giving protection from the weather. Made from tear-resistant PVC, the TRU- SEAL™ system is hard-wearing and highly cost-effective. A proven solution for exposed loading bays, the TRU-SEAL™ Dock Shelter delivers the highest degree of environmental control at a cost-saving budget.