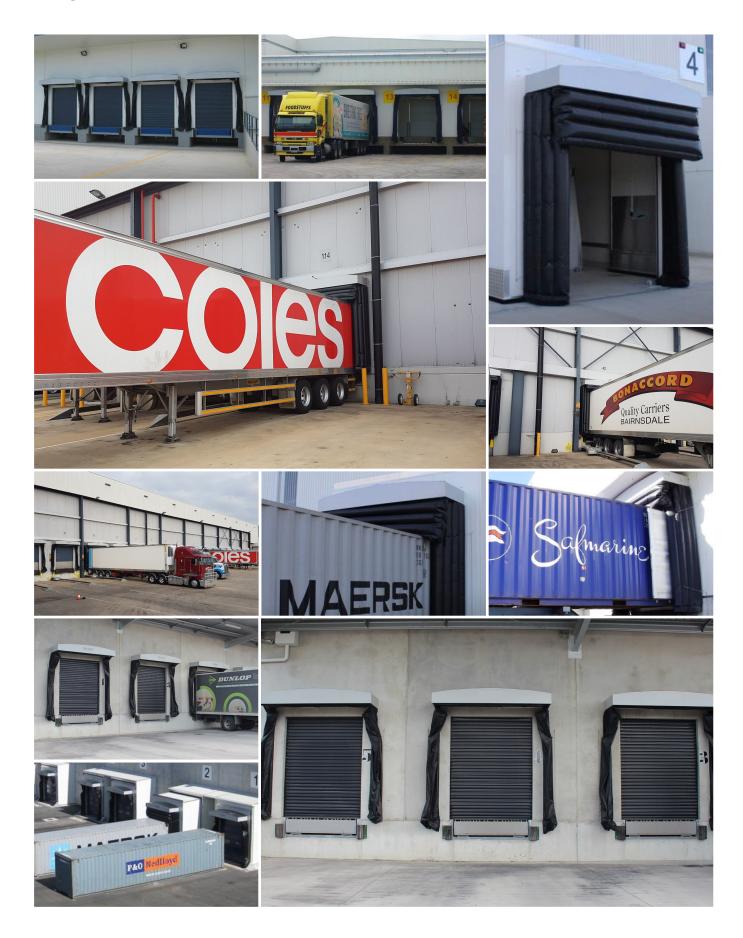

nst weather, dust, insects and more. Designed to be reliable, easy to use and personnel safe, the TRU-SEAL™ Inflatable Dock Seal is the ultimate in loading dock environment control.



## SPECIFICATIONS

- Power Supply: Single Phase, 230v, 0.7 amp
- Zinc plated, powder coated hood (Dulux Silver Pearl)
- Heavy-duty, high-volume fan
- Black heavy-duty UV-rated air bags with 5-year warranty
- Internal retraction system for top bag
- Requires IP55 rated ON/OFF isolator or similar (not included)
- Retractable side bags
- Truck Height Capacity: 3500mm to 4250mm high (if mounted at 4400mm under hood)
- Truck Width Capacity: 2250mm to 2500mm wide
- Max Door Height: up to 100mm below hood
- Max Door Width: up to 3000mm wide (see dotted line on drawing)

## **CLEARANCE DETAILS**



## **Projects**