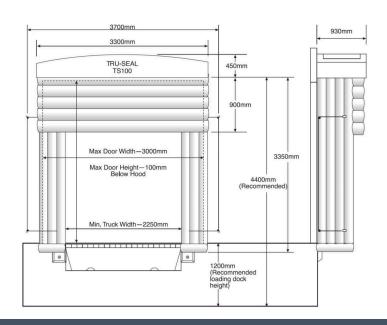

## SPECIFICATIONS

- Power Supply: Single Phase, 230v, 0.7 amp
- Zinc plated, powder coated hood (Dulux Silver Pearl)
- Heavy-duty, high-volume fan
- Black heavy-duty UV-rated air bags with 5-year warranty
- Internal retraction system for top bag
- Requires IP55 rated ON/OFF isolator or similar (not included)
- Retractable side bags
- Truck Height Capacity: 3500mm to 4250mm high (if mounted at 4400mm under hood)
- Truck Width Capacity: 2250mm to 2500mm wide
- Max Door Height: up to 100mm below hood
- Max Door Width: up to 3000mm wide (see dotted line on drawing)

## **CLEARANCE DETAILS**