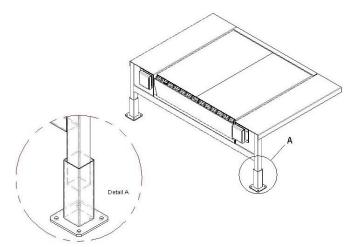

## SPECIFICATIONS

Two Dock Frame sizes available: TL2215-DF and TL2815-DF

- TL2215-DF overall size: 2280mmL x 3400mmW
- TL2815-DF overall size: 2890mm: x 3400mmW
- Dock height: 1000mm 1500mm
- 11000kg rated
- Galvanised finish

- Anti-slip tread plate
- Adjustable front supports
- Bolt and weld assembly on site
- Optional hand rails for open dock safety
- Capacity to build an insulated pod on top

09 828 1167 info@aramanufacture.co.nz aramanufacture.co.nz