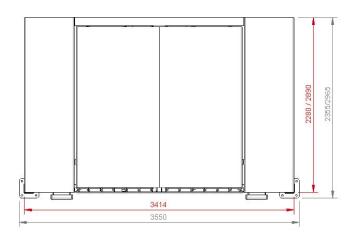

## SPECIFICATIONS

Two Dock Frame sizes available: TL2215-DF and TL2815-DF

- TL2215-DF overall size: 2280mmL x 3400mmW
- TL2815-DF overall size: 2890mm: x 3400mmW
- Dock height: 1000mm 1500mm
- 11000kg rated
- Galvanised finish

FRONT VIEW

TOP VIEW

09 828 1167 info@aramanufacture.co.nz aramanufacture.co.nz