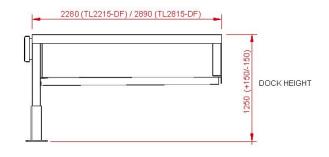

## SPECIFICATIONS

Two Dock Frame sizes available: TL2215-DF and TL2815-DF

- TL2215-DF overall size: 2280mmL x 3400mmW
- TL2815-DF overall size: 2890mm: x 3400mmW
- Dock height: 1000mm 1500mm
- 11000kg rated
- Galvanised finish

FRONT VIEW

TOP VIEW

09 828 1167 info@aramanufacture.co.nz aramanufacture.co.nz