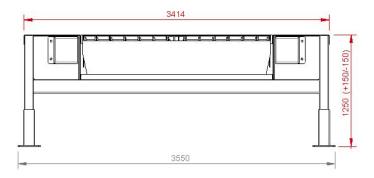

## SPECIFICATIONS

Two Dock Frame sizes available: TL2215-DF and TL2815-DF

- TL2215-DF overall size: 2280mmL x 3400mmW
- TL2815-DF overall size: 2890mm: x 3400mmW
- Dock height: 1000mm 1500mm
- 11000kg rated
- Galvanised finish

FRONT VIEW

TOP VIEW

09 828 1167 info@aramanufacture.co.nz aramanufacture.co.nz