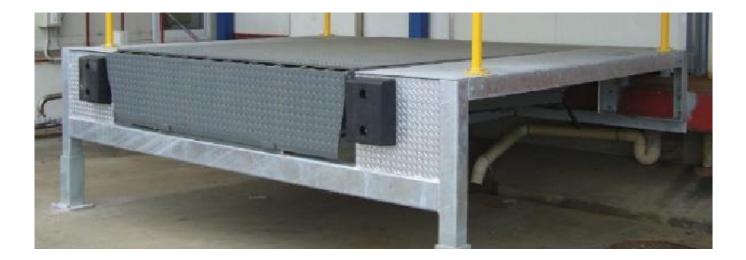

## OVERVIEW

**Tru-Level™** Dock Frames are the perfect solution for upgrading existing dock areas, providing ultra-strong and durable support for dock levellers and loading pods. **Tru-Level™** Dock Frames create an ideal platform for loading goods above ground level, providing a safe and efficient working environment, and their extra add-on capacity means they can be your first step toward an automated, insulated and fully sealed loadout area.

## SPECIFICATIONS

Two Dock Frame sizes available: TL2215-DF and TL2815-DF

- TL2215-DF overall size: 2280mmL x 3400mmW
- TL2815-DF overall size: 2890mm: x 3400mmW
- Dock height: 1000mm 1500mm
- 11000kg rated
- Galvanised finish