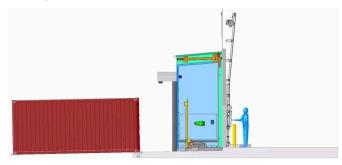

# **Drawings**

The following drawings show the ALP model of the TRU-DOCK™ Automated Loading Pods, in the home position and in the loading position. Dimensions of TRU-DOCK™ Automated Loading Pods can vary depending on the equipment used for handling the shipping containers and site specific constraints etc, please contact us with your site specific requirements and we can help you with more detailed information and a solution for your project.

#### **Home Position**

The Automated Loading Pod is shown here in the home position. The Automated Loading Pod is retracted, Doors are closed, and the Dock Seal is off. The operator is standing at the controls ready to operate the **TRU-DOCK™** Automated Loading Pod.