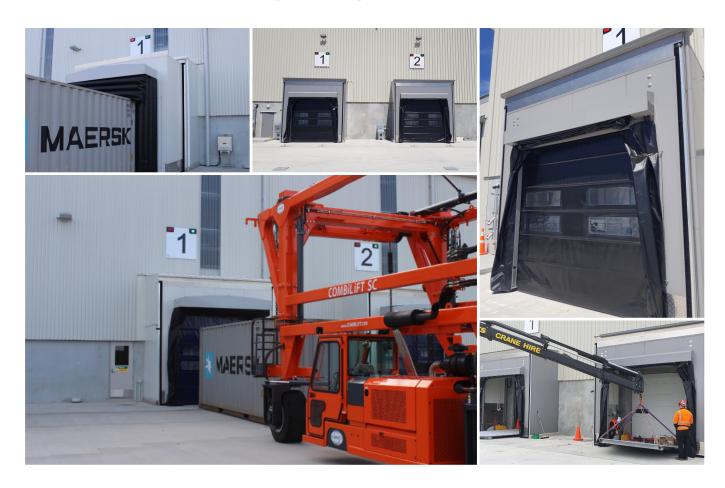

g the shipping containers and site specific constraints etc, please contact us with your site specific requirements and we can help you with more detailed information and a solution for your project.

#### **Home Position**

The Automated Loading Pod is shown here in the home position. The Automated Loading Pod is retracted, Doors are closed, and the Dock Seal is off. The operator is standing at the controls ready to operate the **TRU-DOCK™** Automated Loading Pod.



# **Loading Position**

The Automated Loading Pod is shown here in the loading position. The Automated Loading Pod has extended, Doors are open, Dock Seal is on, container doors open into the loading pod, and loading ramp is lowered ready for the forklift to load the container.



# TRU-DOCK™ Automated Loading Pods Projects