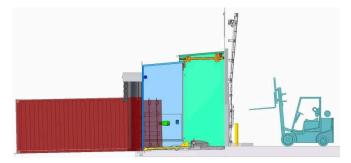

# **Drawings**

The following drawings show the ALP model of the TRU-DOCK™ Automated Loading Pods, in the home position and in the loading position. Dimensions of TRU-DOCK™ Automated Loading Pods can vary depending on the equipment used for handling the shipping containers and site specific constraints etc, please contact us with your site specific requirements and we can help you with more detailed information and a solution for your project.

# **Loading Position**

The Automated Loading Pod is shown here in the loading position. The Automated Loading Pod has extended, Doors are open, Dock Seal is on, container doors open into the loading pod, and loading ramp is lowered ready for the forklift to load the container.