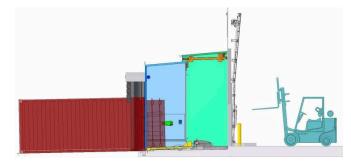

### **Loading Position**

The Automated Loading Pod is shown here in the loading position. The Automated Loading Pod has extended, Doors are open, Dock Seal is on, container doors open into the loading pod, and loading ramp is lowered ready for the forklift to load the container.