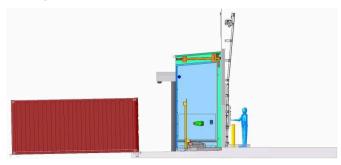

#### **Home Position**

The Automated Loading Pod is shown here in the home position. The Automated Loading Pod is retracted, Doors are closed, and the Dock Seal is off. The operator is standing at the controls ready to operate the **TRU-DOCK™** Automated Loading Pod.