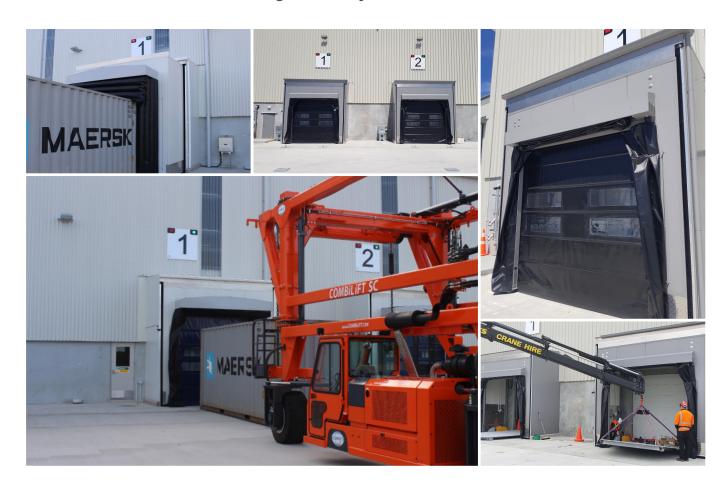

he shipping containers and site specific constraints etc, please contact us with your site specific requirements and we can help you with more detailed information and a solution for your project.

#### **Home Position**

The Automated Loading Pod is shown here in the home position. The Automated Loading Pod is retracted, Doors are closed, and the Dock Seal is off. The operator is standing at the controls ready to operate the **TRU-DOCK™** Automated Loading Pod.



### **Loading Position**

The Automated Loading Pod is shown here in the loading position. The Automated Loading Pod has extended, Doors are open, Dock Seal is on, container doors open into the loading pod, and loading ramp is lowered ready for the forklift to load the container.



## TRU-DOCK™ Automated Loading Pods Projects