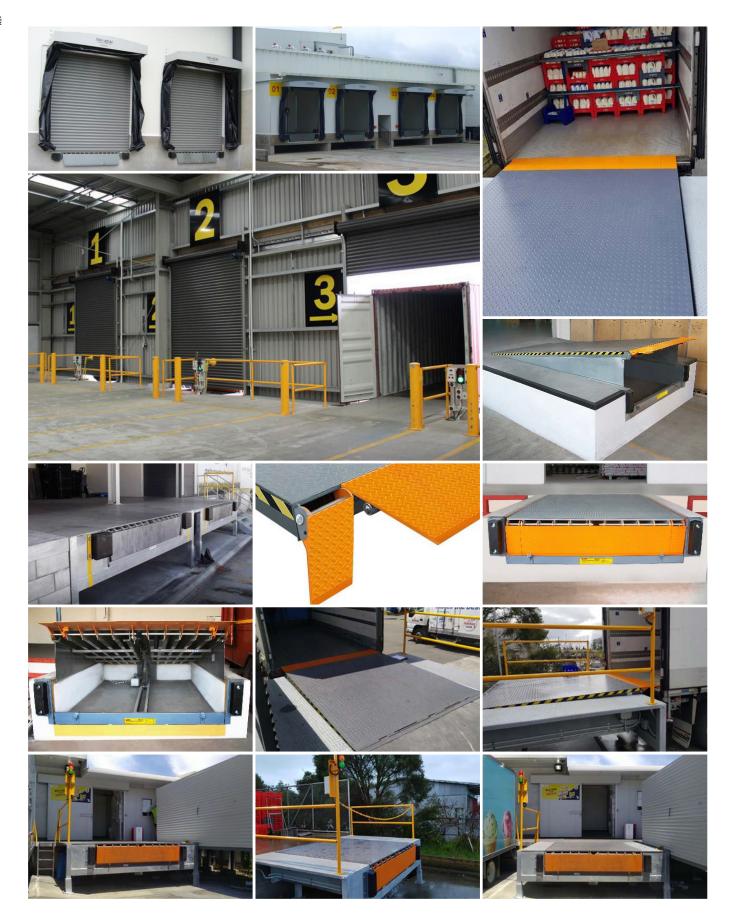

n reduce incline when the truck is at a different height to the dock. Pit Size: 3080mm long, 2240mm wide, 550mm deep. Capacity: 11,000kg when bridged. Built to conform with CE European Certification EN1398. Working Range: 365mm above dock & 300mm below dock. Full toe guards. Three-piece front lip for narrow or off-centre trucks. High tensile lip. Protrudes 410mm from dock face. Three phase, 400V, 10A supply. Push button included. Two rubber bumpers included. - Approx 1050kg, 3.7m<sup>3</sup> Pit Steel for TL3015 Dock Leveller **TL3015-PS** Galvanised. Bolt together and set in concrete by builder. TL3015-DF Dock Frame for TL2515 Dock Leveller Overall Size: 2500mm long x 3500mm wide. Dock Height: 1000mm - 1500mm. Weld assembly on site. Galvanised.

METALBILT





## **TRU-LEVEL™** Projects