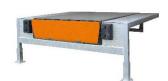

#### TL2515-DF

#### Dock Frame for TL2515 Dock Leveller

- Overall Size: 2500mm long x 3500mm wide.
- Dock Height: 1000mm 1500mm.
- Weld assembly on site.
- Galvanised.

# TL3015-DF

### Dock Frame for TL3015 Dock Leveller

- Overall Size: 2500mm long x 3500mm wide.
- Dock Height: 1000mm 1500mm.
- Weld assembly on site.
- Galvanised.