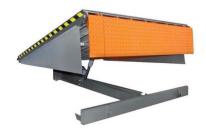

## TRU-LEVEL™ Hydraulic Dock Leveller

- Pit Size: 2500mm long, 2240mm wide, 550mm deep.
- Capacity: 15,000kg when bridged.
- Built to conform with CE European Certification EN1398.
- Working Range: 300mm above & below dock.
- Full toe guards.
- Three-piece front lip for narrow or off-centre trucks.
- High tensile lip. Protrudes 410mm from dock face.
- Three phase, 400V, 10A supply. Push button included.
- Two rubber bumpers included.
- Approx 850kg, 3.1m<sup>3</sup>

#### TRU-LEVEL™ Hydraulic Dock Leveller

- \* The longer leveller offers an increased working range above dock level, and can reduce incline when the truck is at a different height to the dock.
- Pit Size: 3000mm long, 2240mm wide, 550mm deep.
- Capacity: 15,000kg when bridged.
- Built to conform with CE European Certification EN1398.
- Working Range: 365mm above dock & 300mm below dock.
- Three-piece front lip for narrow or off-centre trucks.
- High tensile lip. Protrudes 410mm from dock face.
- Three phase, 400V, 10A supply. Push button included.
- Two rubber bumpers included. Approx 1050kg, 3.7m<sup>3</sup>