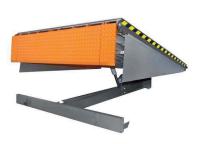

#### TL2515

## TRU-LEVEL™ Hydraulic Dock Leveller

- Pit Size: 2500mm long, 2240mm wide, 550mm deep.
- Capacity: 15,000kg when bridged.
- Built to conform with CE European Certification EN1398.
- Working Range: 300mm above & below dock.
- Full toe guards.
- Three-piece front lip for narrow or off-centre trucks.
- High tensile lip. Protrudes 410mm from dock face.
- Three phase, 400V, 10A supply. Push button included.
- Two rubber bumpers included.
- Approx 850kg, 3.1m<sup>3</sup>

#### TL3015

#### TRU-LEVEL™ Hydraulic Dock Leveller

- \* The longer leveller offers an increased working range above dock level, and can reduce incline when the truck is at a different height to the dock.
- Pit Size: 3000mm long, 2240mm wide, 550mm deep.
- Capacity: 15,000kg when bridged.
- Built to conform with CE European Certification EN1398.
- Working Range: 365mm above dock & 300mm below dock.
- Three-piece front lip for narrow or off-centre trucks.
- High tensile lip. Protrudes 410mm from dock face.
- Three phase, 400V, 10A supply. Push button included.
- Two rubber bumpers included. Approx 1050kg, 3.7m<sup>3</sup>