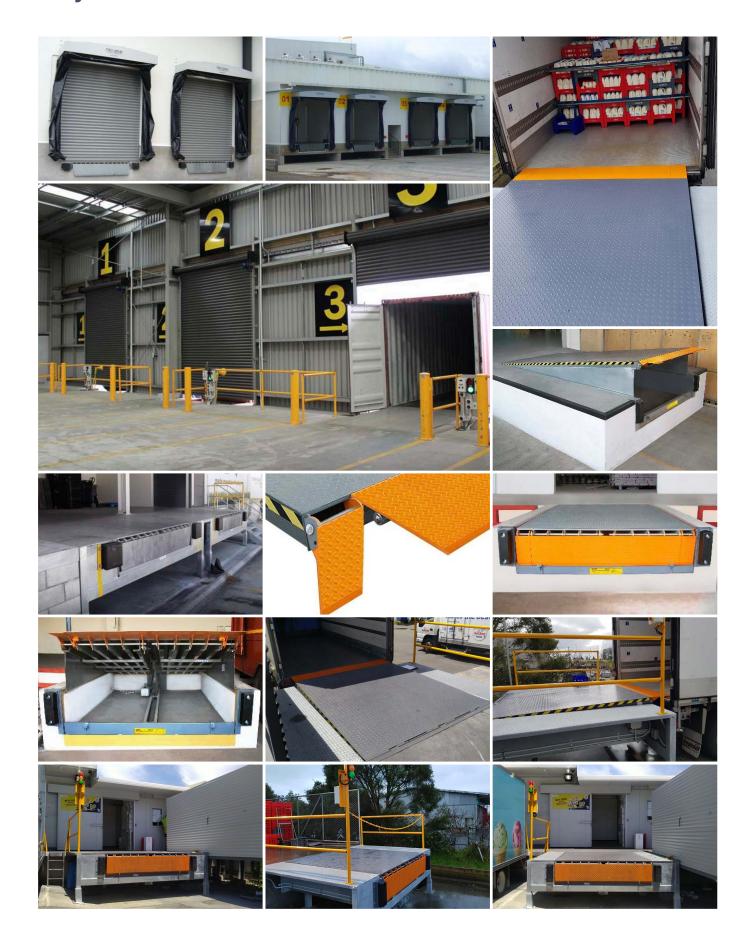

ncline when the truck is at a different height to the dock.
- Pit Size: 3000mm long, 2240mm wide, 550mm deep.
- Capacity: 15,000kg when bridged.
- Built to conform with CE European Certification EN1398.
- Working Range: 365mm above dock & 300mm below dock.
- Three-piece front lip for narrow or off-centre trucks.
- High tensile lip. Protrudes 410mm from dock face.
- Three phase, 400V, 10A supply. Push button included.
- Two rubber bumpers included. Approx 1050kg, 3.7m<sup>3</sup>

#### TL3015-PS

#### Pit Steel for TL3015 Dock Leveller

Galvanised. Bolt together and set in concrete by builder.

# TL3015-DF

### Dock Frame for TL3015 Dock Leveller

- Overall Size: 2500mm long x 3500mm wide.
- Dock Height: 1000mm 1500mm.
- Weld assembly on site.
- Galvanised.

















# **Projects**