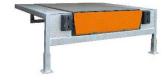

#### Dock Frame for TL2515 Dock Leveller

- Overall Size: 2500mm long x 3500mm wide.
- Dock Height: 1000mm 1500mm.
- Weld assembly on site.
- Galvanised.

### Dock Frame for TL3015 Dock Leveller

- Overall Size: 2500mm long x 3500mm wide.
- Dock Height: 1000mm 1500mm.
- Weld assembly on site.
- Galvanised.