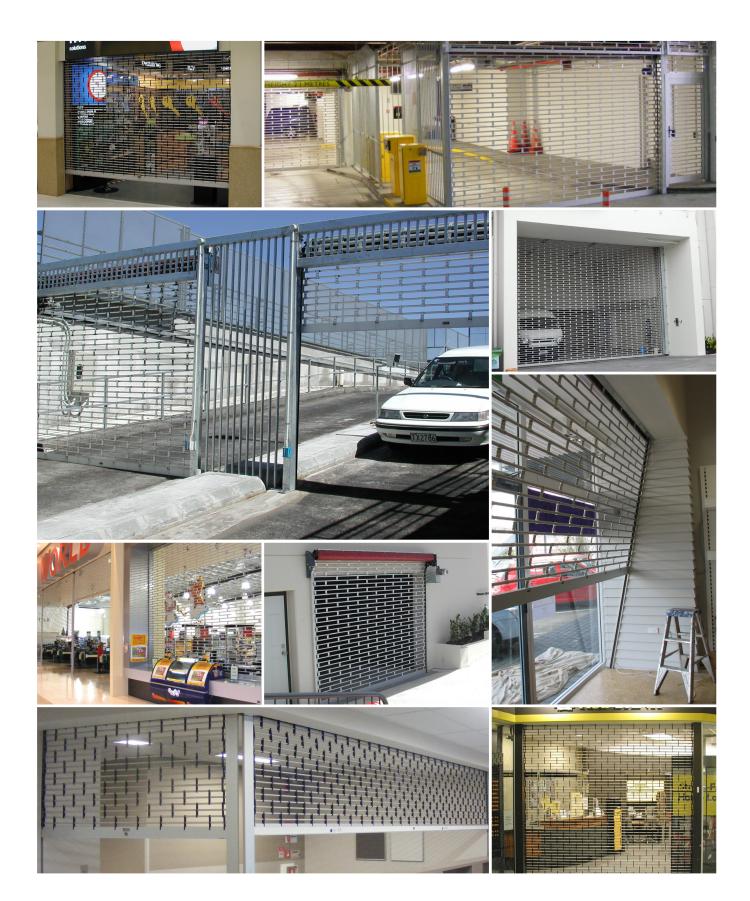

# ARA MANUFACTURE METALBILT Security Rolling Grilles Metalbilt shutters

# Your choice of light or heavy-duty rolling security grilles to suit your needs.

Metalbilt's Security Rolling Grilles are custom designed to suit and come in two sizes – light duty 12mm aluminium tube or heavy duty 19mm aluminium tube. Both grilles are curtain assembled from tubes and moulded nylon links into a brick pattern for added strength.

### OVERVIEW

Available in a range of finishes and colours and custom-made to suit the size of opening.

#### APPLICATIONS

#### 12mm tube light duty grille recommended for:

- Bar tops
- Counter tops
- Shop fronts
- Pedestrian openings
- Arcades

# 19mm tube heavy duty grille recommended for:

- Carparks
- Shopfronts
- Large pedestrian openings
- Industrial buildings