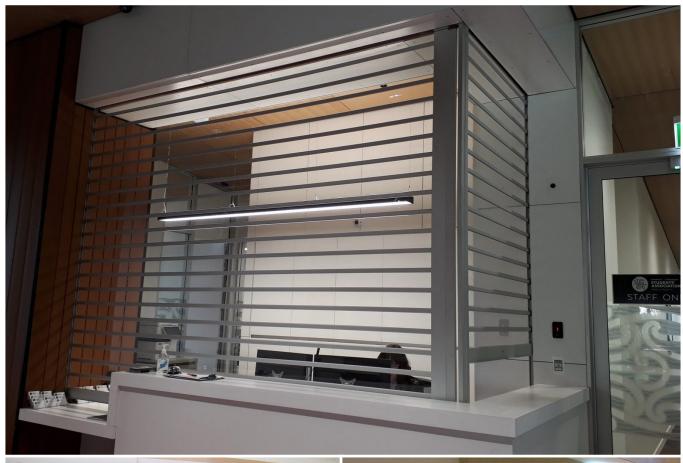

#### **APPLICATIONS**

Clearspan Roller Shutters are ideal for any project where you desire clean lines and visibility such as:

- Bar tops
- Counter tops
- Shopfronts
- Pedestrian openings
- Arcades

### SPECIFICATIONS

- Joined with extruded aluminium rails at 100mm centres.
- Constructed from UV resistant polycarbonate slats.
- Fitted with nylon endlocks to prevent lateral movement and assist operation.
- Flush mounted locking with various keying options available.
- Low side room option for tight installations.
- Fixed and removable mullion options available.
- Operate manually by spring balance or with motorised system (incorporating automatically engaging hand chain for power failures).
- Slats and joining rail can be replaced individually if damaged.