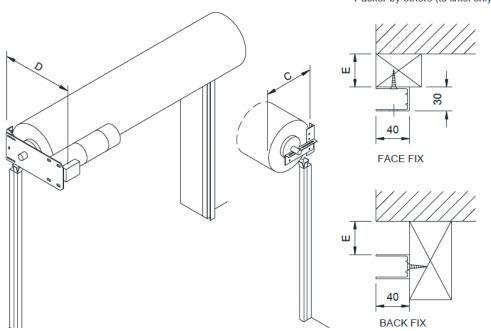

# **Clearances and Specifications**

|            |          | _        |            | •          |              |
|------------|----------|----------|------------|------------|--------------|
| HEIGHT OF  | HEADROOM | SIDEROOM | INSIDE     | INSIDE     | GUIDE PACKER |
| OPENING    |          |          | PROJECTION | PROJECTION | SIZE         |
|            |          |          | BARREL     | MOTOR      |              |
|            | Α        | В        | С          | D          | E            |
| 0 - 1.25   | 355      | 145      | 315        | 595        | 0            |
| 1.25 - 2.0 | 385      | 145      | 335        | 595        | 0            |
| 2.0 - 3.0  | 405      | 145      | 360        | 610        | 40           |
| 30-40      | 435      | 145      | 390        | 625        | 50           |

## **GUIDE DETAILS**

Packer by others (to lintel only)

We reserve the right to alter specification without notice and without incurring obligation.