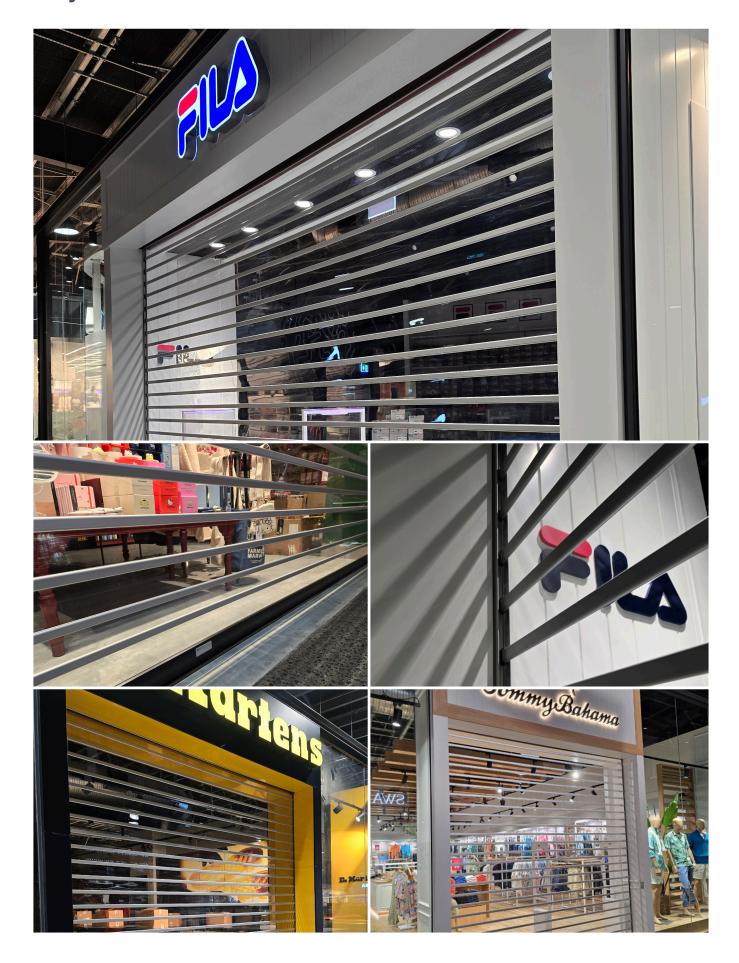

#### **APPLICATIONS**

Clearspan Roller Shutters are ideal for any project where you desire clean lines and visibility such as:

- Bar tops
- Counter tops
- Shopfronts
- Pedestrian openings
- Arcades
- Storage Facilities

# **Projects**