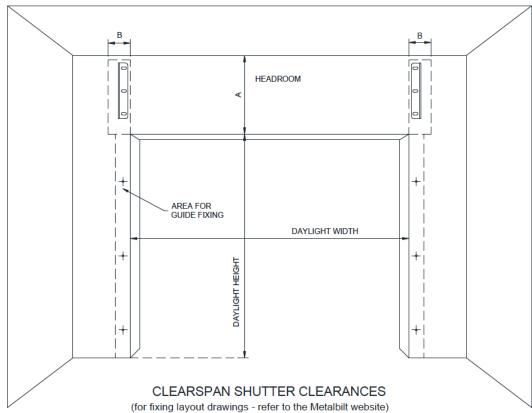

# **Clearances and Specifications**

|            |          | _        |            | •          |              |
|------------|----------|----------|------------|------------|--------------|
| HEIGHT OF  | HEADROOM | SIDEROOM | INSIDE     | INSIDE     | GUIDE PACKER |
| OPENING    |          |          | PROJECTION | PROJECTION | SIZE         |
|            |          |          | BARREL     | MOTOR      |              |
|            | Α        | В        | С          | D          | E            |
| 0 - 1.25   | 355      | 145      | 315        | 595        | 0            |
| 1.25 - 2.0 | 385      | 145      | 335        | 595        | 0            |
| 2.0 - 3.0  | 405      | 145      | 360        | 610        | 40           |
| 30-40      | 435      | 145      | 390        | 625        | 50           |

For max sizes refer to the Security Grille and Shutter Selection Chart (Available on the Metalbilt website)

## **GUIDE DETAILS**

Packer by others (to lintel only)

We reserve the right to alter specification without notice and without incurring obligation.