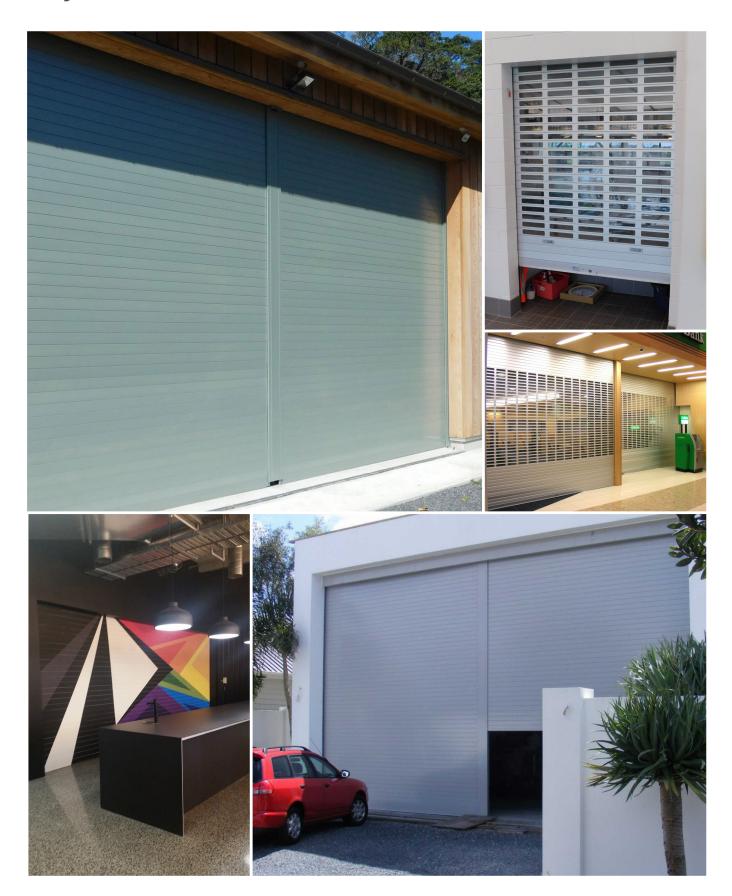

# **Projects**

#### **APPLICATIONS**

Aluminium shutters are ideal for projects where a high level of strength, visibility and finish is required including:

- Bar tops
- Counter tops
- Shopfronts

- Pedestrian openings
- Arcades