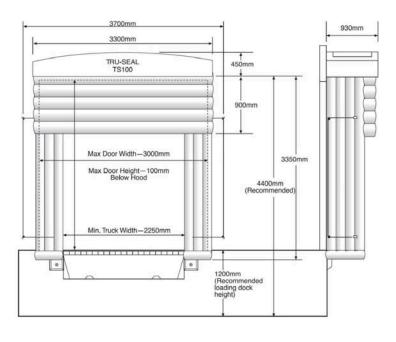

# **Technical Specification**

- Power Supply: Single Phase, 230v, 0.7 amp
- Zinc plated, powder coated hood (Dulux Silver Pearl)
- Heavy-duty, high-volume fan
- Black heavy-duty UV-rated air bags with 5-year warranty
- Internal retraction system for top bag
- Retractable side bags
- Requires IP55 rated ON/OFF isolator or similar (not included)
- Truck Height Capacity: 3500mm to 4250mm high (if mounted at 4400mm under hood)
- Truck Width Capacity: 2250mm to 2500mm wide
- Max Door Height: up to 100mm below hood
- Max Door Width: up to 3000mm wide (see dotted line on drawing)

#### **Clearance Details:**