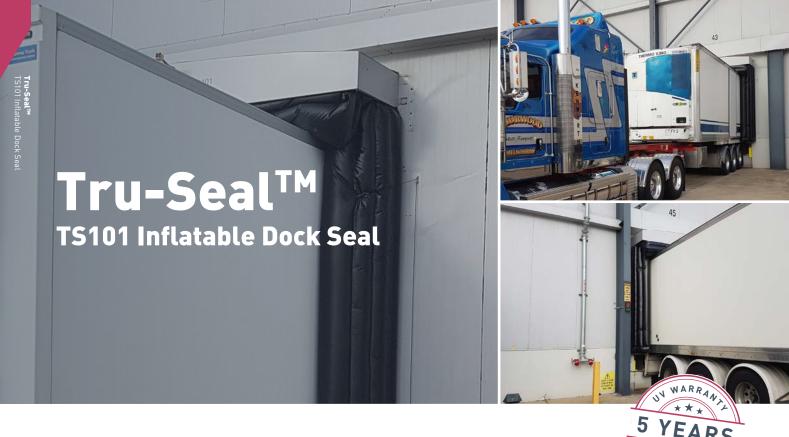

# **Description**

TRU-SEAL™ TS101 Inflatable Dock Seal

#### **Product Information**

Seal your loading environment and save on energy at the flick of a switch with a TRU-SEAL™ Inflatable Dock Seal system. TRU-SEAL™ is one of the most effective and reliable dock seal systems available, providing an inflatable air bag system that suits a wide range of truck sizes. Extremely robust, the TRU-SEAL™ is designed for tough use, while the simple fan-driven system drastically reduces energy loss from temperature-controlled environments and protects against weather, dust, insects and more. Designed to be reliable, easy to use and personnel safe, the TRU-SEAL™ Inflatable Dock Seal is the ultimate in loading dock environment control.