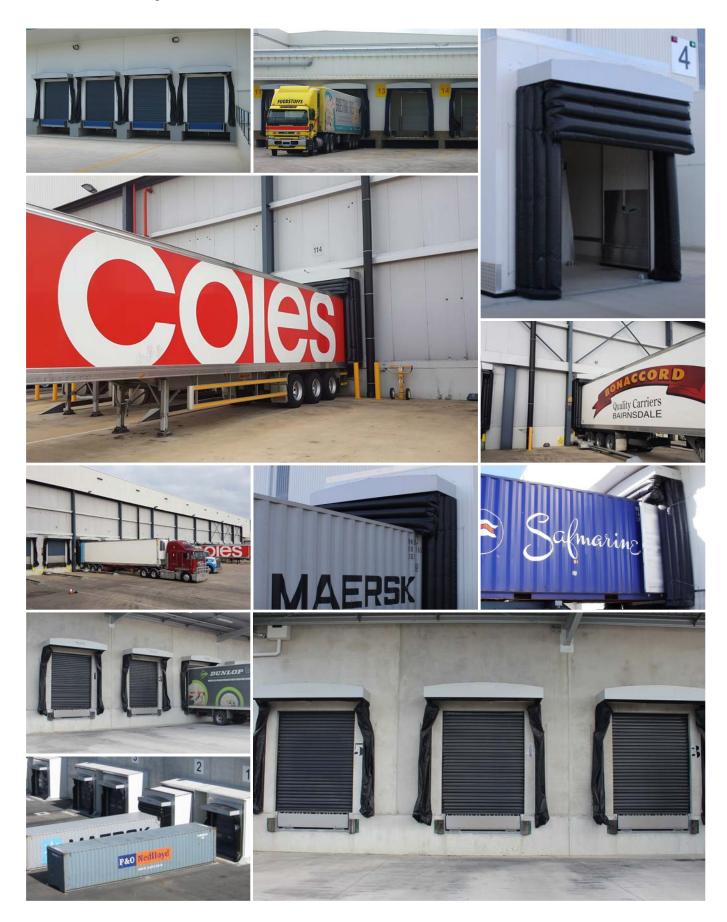

and more. Designed to be reliable, easy to use and personnel safe, the TRU-SEAL™ Inflatable Dock Seal is the ultimate in loading dock environment control.

# **Technical Specification**

- Power Supply: Single Phase, 230v, 0.7 amp
- Zinc plated, powder coated hood (Dulux Silver Pearl)
- Heavy-duty, high-volume fan
- Black heavy-duty UV-rated air bags with 5-year warranty
- Internal retraction system for top bag
- Retractable side bags
- Requires IP55 rated ON/OFF isolator or similar (not included)
- Truck Height Capacity: 3500mm to 4250mm high (if mounted at 4400mm under hood)
- Truck Width Capacity: 2250mm to 2500mm wide
- Max Door Height: up to 100mm below hood
- Max Door Width: up to 3000mm wide (see dotted line on drawing)

#### **Clearance Details:**







# **TRU-SEAL™ Projects**