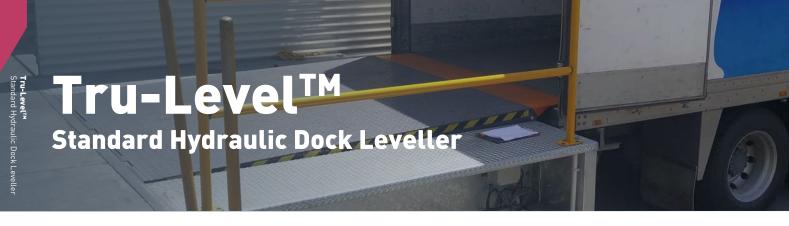

## Description

TRU-LEVEL<sup>™</sup> Standard Dock Leveller

## **Product Information**

The TRU-LEVEL<sup>™</sup> standard hydraulic dock leveller is the ideal system for a variety of loading configurations and requirements. A high-quality, low-maintenance dock levelling system, TRU-LEVEL<sup>™</sup> Dock Leveller is designed to operate with the widest possible range of truck designs. Extremely durable with push-button ease-of-use, the TRU-LEVEL<sup>™</sup> system is designed to speed loading, protect personnel and increase productivity.