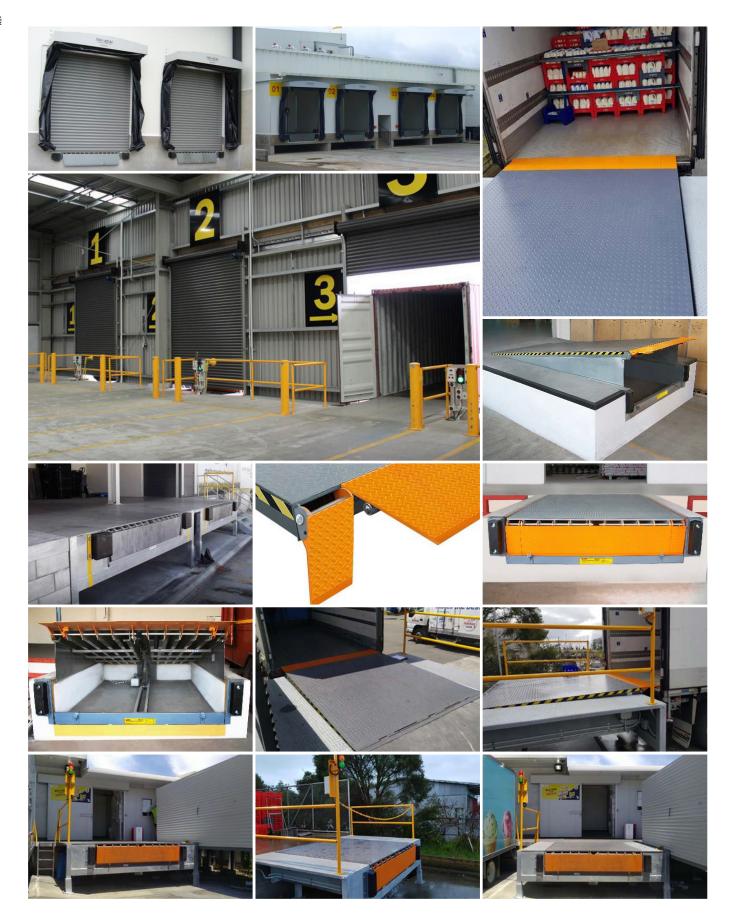

ht to the dock. Pit Size: 3000mm long, 2240mm wide, 550mm deep. Capacity: 11,000kg when bridged. Built to conform with CE European Certification EN1398. Working Range: 365mm above dock & 300mm below dock. Full toe guards. Three-piece front lip for narrow or off-centre trucks. High tensile lip. Protrudes 410mm from dock face. Three phase, 400V, 10A supply. Push button included. Two rubber bumpers included. - Approx 1050kg, 3.7m<sup>3</sup> Pit Steel for TL3015 Dock Leveller **TL3015-PS** Galvanised. Bolt together and set in concrete by builder. TL3015-DF Dock Frame for TL2515 Dock Leveller Overall Size: 2500mm long x 3500mm wide. Dock Height: 1000mm - 1500mm. Weld assembly on site. Galvanised.



METALBILT

metalbilt.co.nz mbilt.auck@metalbilt.co.nz 09 828 1167

## **TRU-LEVEL™** Projects