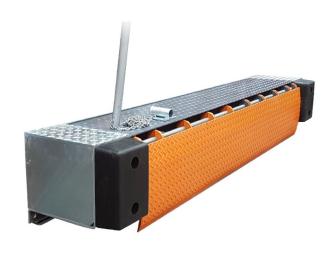

## **Product Information**

The TRU-LEVEL™ Edge of Dock leveller is a manual unit that can be used for a variety of loading configurations and requirements. A high-quality, low-maintenance dock levelling system, the TRU-LEVEL™ Edge of Dock Leveller is designed to operate in situations where an existing loading bay has no system and can easily be retro fitted. With pole-operated gas strut for ease of use, this TRU-LEVEL™ system is designed to speed up loading, protect personnel and increase productivity.

## **Technical Specification**

Model TL2006

Overall width: 2425mmPlatform width: 2000mm

• Total length: 700mm

Lip range beyond bumpers: 245mm

Bumper projection: 350mm

Working Range: 100mm above/below parked position

Rating: maximum combined load when bridged 6000kg

• Tread plate steel to reduce slipping

2 x laminated rubber bumpers on steel supports

1 x removable operating pole including chain and holder

• 2 x pit steel options depending on installation