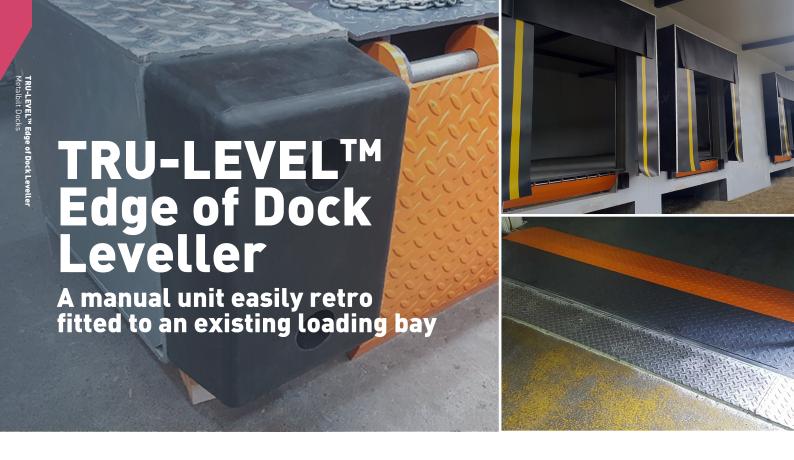

## **Description**

TRU-LEVEL™ Edge of Dock Leveller

## **Product Information**

The TRU-LEVEL™ Edge of Dock leveller is a manual unit that can be used for a variety of loading configurations and requirements. A high-quality, low-maintenance dock levelling system, the TRU-LEVEL™ Edge of Dock Leveller is designed to operate in situations where an existing loading bay has no system and can easily be retro fitted. With pole-operated gas strut for ease of use, this TRU-LEVEL™ system is designed to speed up loading, protect personnel and increase productivity.

Industrial 2pac high build paint finish

\*Top Right Photo is installed with a Dock Seal Product sold separately.