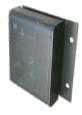

## **Technical Specification**

**Standard** 

Steel Face Bumper:

- Extra heavy duty.
- Steel faced with heavy rubber insert.
- Fixing holes on one side. Weld other side to pit steel.

Weight 16.5kg

Base size - 400mmH x 355mmW x 105mmD Size

Face size - 400mmH x 205mmW

**Steel Faced Bumper** 

**Laminated Rubber Bumper** 

Rubber Bumper