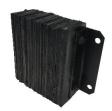

Face size - 400mmH x 205mmW

**Steel Faced Bumper** 

**Laminated Rubber Bumper** 

Rubber Bumper