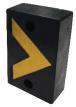

Face size - 400mmH x 205mmW

**Steel Faced Bumper** 

**Laminated Rubber Bumper** 

Rubber Bumper