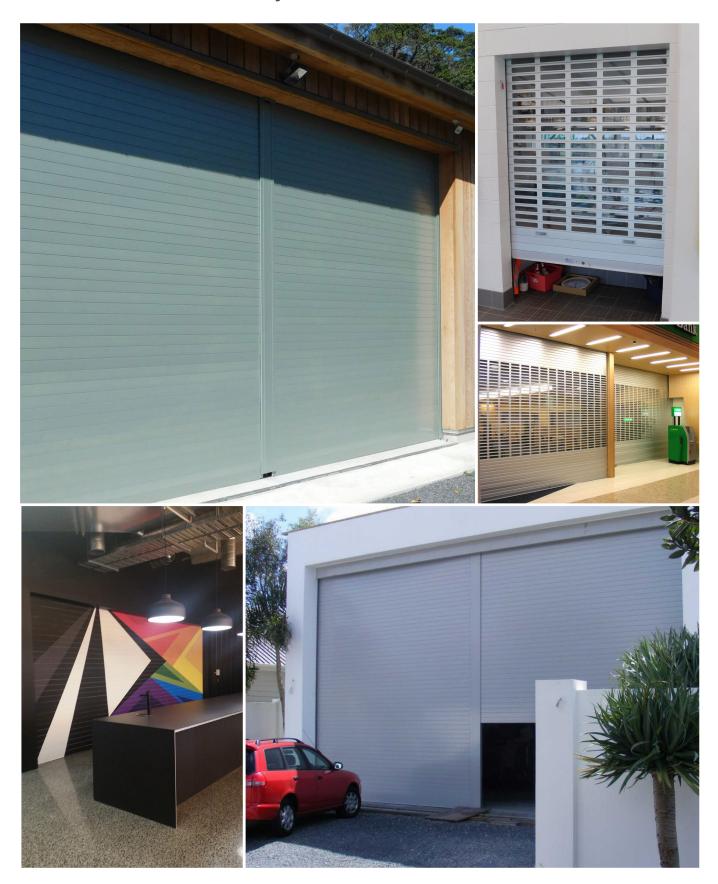

# **Description**

Metalbilt's Aluminium Shutters come in the choice of solid aluminium or clear vision shutters depending on your needs. For slightly larger openings, you can also choose Metalbilt's Series 3 Aluminium Shutters.

## **Product Information**

Quality shutters in an attractive design, Metalbilt's choice of three aluminium shutters will ensure you get the right look for your needs.

Aluminium shutters are ideal for projects where a high level of strength, visibility and finish is required including:

- Bar tops
- Counter tops
- Shopfronts
- Pedestrian openings
- Arcades

### Standard

- Constructed from individual extruded aluminium slats.
- Acrylic panels can be omitted if ventilation is required.
- Slats can be replaced individually if damaged.
- Low side room option for tight installations.
- Fixed and removable mullion options available.
- Flush mounted locking with various keying options available.
- Operate manually by spring balance or with motorised system (incorporating automatically engaging hand chain for power failures).

#### Solid or clear vision aluminium size:

- Maximum width 5.25 metres
- Maximum height 4.5 metres

#### Series 3 aluminium size:

- Maximum width 8 metres
- Maximum height 6 metres
- Maximum opening 45 m<sup>2</sup>

**Finish** 

Clear anodised or powder-coated