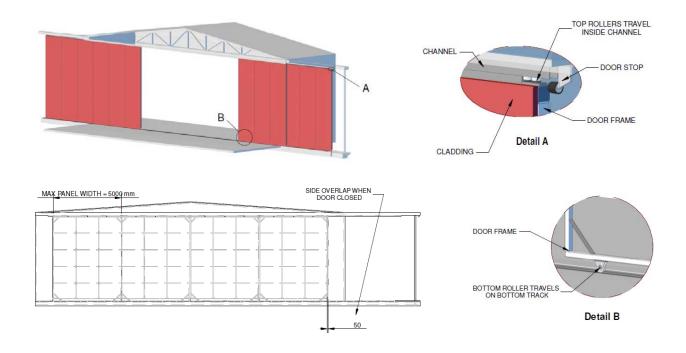

#### **SPECIFICATIONS**

- Max Size: Up to 5.0mH and 20.0mW (maximum panel width 5.0ml
- Unique kitset design for ease of delivery to your site.
- Easy manual operation.
- Heavy duty rollers with sealed bearings.
- High strength duragalv steel construction.
- Single span opening, no removable mullions or excessive load on lintel.
- Robust design with few moving parts gives high reliability in harsh environments.
- Ideal for aircraft hangars, farm sheds and more.

### TRACK CONFIGURATION

Single, Bi-parting or Stacking

#### SIZE

5000mm H x 20.000mm W

## **Drawings**