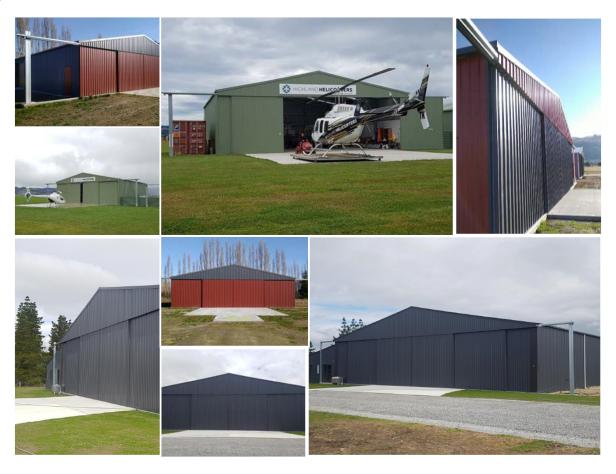

#### **APPLICATIONS**

TRU-TRAC™ are designed to suit light to medium scale projects, such as:

- Agricultural Sheds, Barns and Stables
- Aircraft Hangar
- Warehousing
- Shipyards

## **Projects**