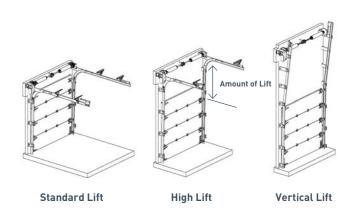

#### CLEARANCE DETAILS

See specific Track Configuration drawings for full clearance details.

|          | STANDARD<br>LIFT           | HIGH LIFT                  | VERTICAL<br>LIFT           |
|----------|----------------------------|----------------------------|----------------------------|
| Headroom | 450mm                      | Amount of Lift<br>+ 250mm  | DOH +<br>200mm             |
| Sideroom | 175mm<br>(300mm for motor) | 175mm<br>(300mm for motor) | 175mm<br>(300mm for motor) |