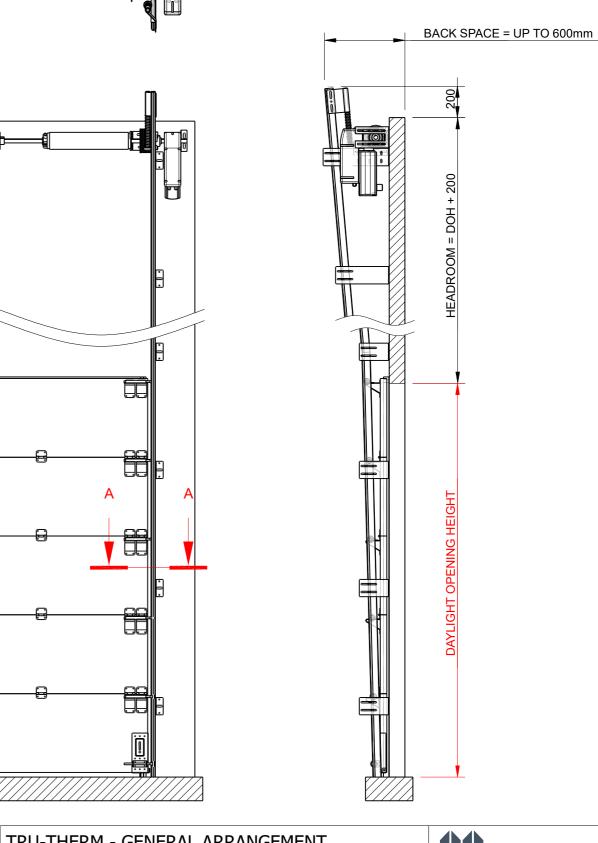

TRU-THERM - VERT.

REV

CHANGE

APPVD.

MIN 300

- WITH 0.4mm STEEL SKIN
- FIRE RESISTANCE RATING: DIN4102 CLASS B2
- WIND RESISTANCE RATING: EN12424 CLASS 2
- INSULATION RATING: U=0.38 Wt/mC
- OPTIONAL DOUBLE GLAZED VISION PANELS
- SEE METALBILT TRU-THERM, INSULATED SECTIONAL DOORS FLYER FOR MORE TECHNICAL SPECIFICATIONS