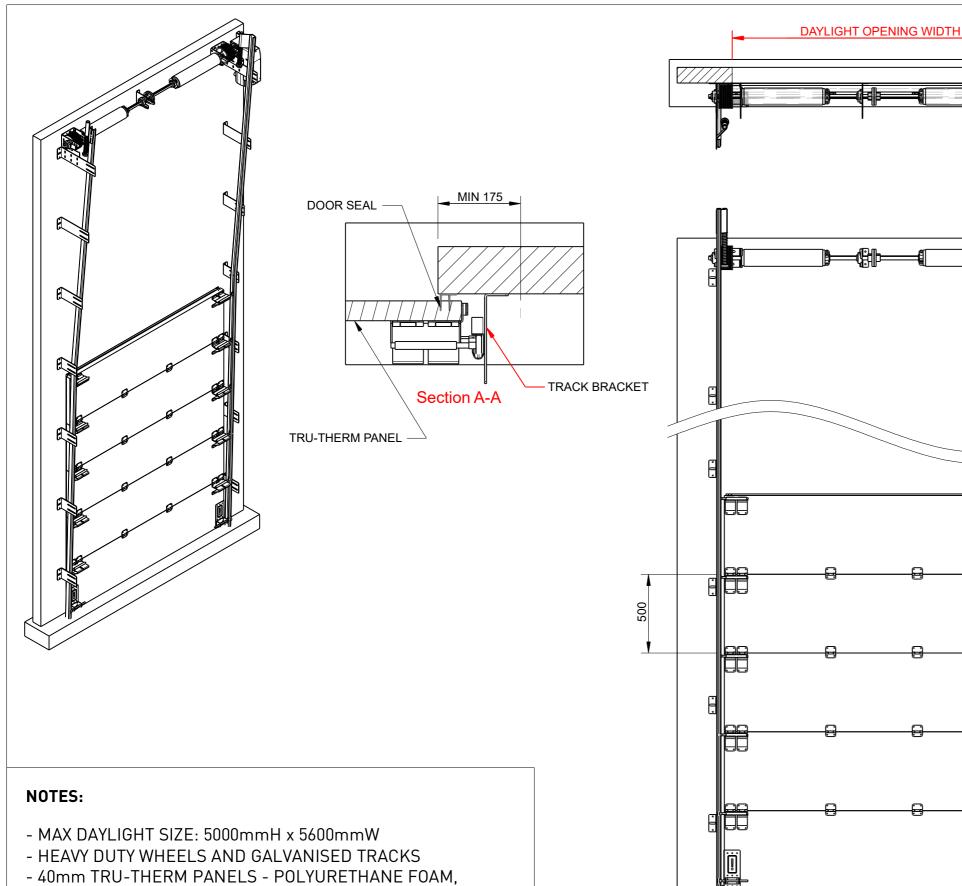

TRU-THERM - VERT.

REV

CHANGE

APPVD.

MIN 300

- WITH 0.4mm STEEL SKIN
- FIRE RESISTANCE RATING: DIN4102 CLASS B2
- WIND RESISTANCE RATING: EN12424 CLASS 2
- INSULATION RATING: U=0.38 Wt/mC
- OPTIONAL DOUBLE GLAZED VISION PANELS
- SEE METALBILT TRU-THERM, INSULATED SECTIONAL DOORS FLYER FOR MORE TECHNICAL SPECIFICATIONS