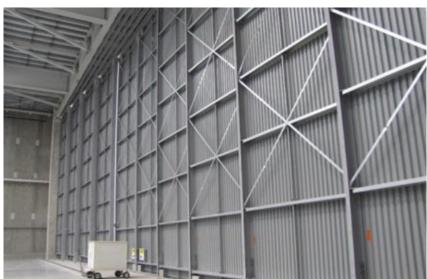

## TRU-SLIDE<sup>™</sup> Heavy Duty Multi-Leaf Automated Doors are custombuilt for industrial applications such as aircraft hangars.

Suitable for purposes as large as your imagination, the TRU-SLIDE™ system is a true heavy-weight in the market. Currently in use in such industries as aviation and mining, this multi-leaf, wide-span sliding door system is extremely durable and available in a variety of configurations and architectural claddings. Purpose designed for each project, standard TRU-SLIDE™ features include a flush bottom track, floating captive top and emergency release.

### **Technical Specifications**

| Nax Cize, Unlimited height and width                                                      |                                                                                   |
|-------------------------------------------------------------------------------------------|-----------------------------------------------------------------------------------|
| Suitable for high wind regions, can be engineered to your site specific terrain category. | Robust design with few moving parts gives high reliability in harsh environments. |
| Vast range of cladding options including Colorsteel, glass, timber and more.              | Unique kitset design for ease of delivery to your site.                           |
| Radio Remote operation for increased safety.                                              | Recessed floor tracks giving smooth transition for aircraft.                      |