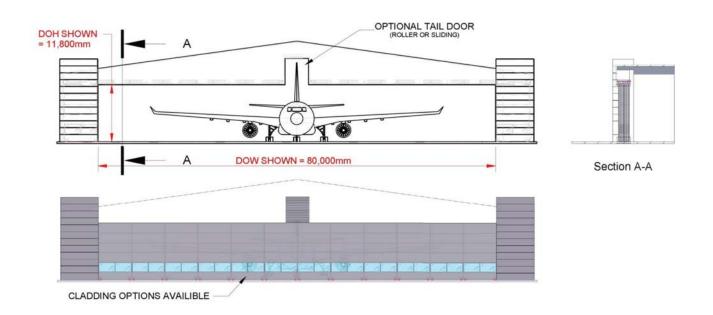

### **Technical Specifications**

| Nax Cize, Unlimited height and width                                                      |                                                                                   |
|-------------------------------------------------------------------------------------------|-----------------------------------------------------------------------------------|
| Suitable for high wind regions, can be engineered to your site specific terrain category. | Robust design with few moving parts gives high reliability in harsh environments. |
| Vast range of cladding options including Colorsteel, glass, timber and more.              | Unique kitset design for ease of delivery to your site.                           |
| Radio Remote operation for increased safety.                                              | Recessed floor tracks giving smooth transition for aircraft.                      |

#### **Clearance Details**

Clearance details for TRU-SLIDE™ Heavy Duty Sliding Doors can vary depending on door size, cladding type, wind loadings, wind region and terrain category. Please contact us for project specific information.