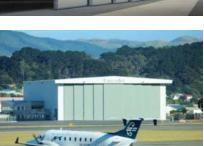

## TRU-SLIDE<sup>™</sup> Heavy Duty Multi-Leaf Automated Doors are custombuilt for industrial applications such as aircraft hangars.

Suitable for purposes as large as your imagination, the TRU-SLIDE™ system is a true heavy-weight in the market. Currently in use in such industries as aviation and mining, this multi-leaf, wide-span sliding door system is extremely durable and available in a variety of configurations and architectural claddings. Purpose designed for each project, standard TRU-SLIDE™ features include a flush bottom track, floating captive top and emergency release.

38mW x 12.7mH, 10 Panels

09 828 1167 info.nz@metalbilt.co.nz metalbilt.co.nz

mill

TRU-SLIDE™ SLIDING DOORS **Projects**