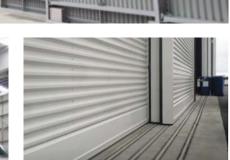

## TRU-SLIDE<sup>™</sup> Heavy Duty Multi-Leaf Automated Doors are custombuilt for industrial applications such as aircraft hangars.

Suitable for purposes as large as your imagination, the TRU-SLIDE™ system is a true heavy-weight in the market. Currently in use in such industries as aviation and mining, this multi-leaf, wide-span sliding door system is extremely durable and available in a variety of configurations and architectural claddings. Purpose designed for each project, standard TRU-SLIDE™ features include a flush bottom track, floating captive top and emergency release.

38mW x 12.7mH, 10 Panels

09 828 1167 info.nz@metalbilt.co.nz metalbilt.co.nz

mill

TRU-SLIDE™ SLIDING DOORS **Projects**