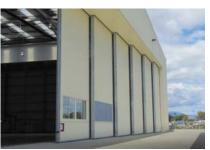

## TRU-SLIDE<sup>™</sup> Heavy Duty Multi-Leaf Automated Doors are custombuilt for industrial applications such as aircraft hangars.

Suitable for purposes as large as your imagination, the TRU-SLIDE™ system is a true heavy-weight in the market. Currently in use in such industries as aviation and mining, this multi-leaf, wide-span sliding door system is extremely durable and available in a variety of configurations and architectural claddings. Purpose designed for each project, standard TRU-SLIDE™ features include a flush bottom track, floating captive top and emergency release.

38mW x 12.7mH, 10 Panels

09 828 1167 info.nz@metalbilt.co.nz metalbilt.co.nz

mill

TRU-SLIDE™ SLIDING DOORS **Projects**