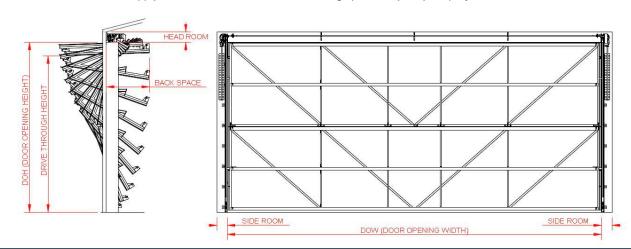

#### CLEARANCE

The following drawing shows the standard clearance details required for TRU-FOLD<sup>™</sup> Bi-Fold Hangar Doors. These dimensions can vary depending on door size, cladding type, wind loadings, wind region and terrain category. Please contact us with your site specific details and we can supply a customised TRU-FOLD<sup>™</sup> drawing specifically for your project.