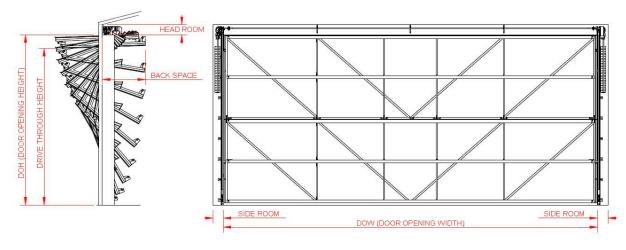

#### **Clearance Details**

The following drawing shows the standard clearance details required for TRU-FOLD<sup>™</sup> Bi-Fold Hangar Doors. These dimensions can vary depending on door size, cladding type, wind loadings, wind region and terrain category. Please contact us with your site specific details and we can supply a customised TRU-FOLD<sup>™</sup> drawing specifically for your project.